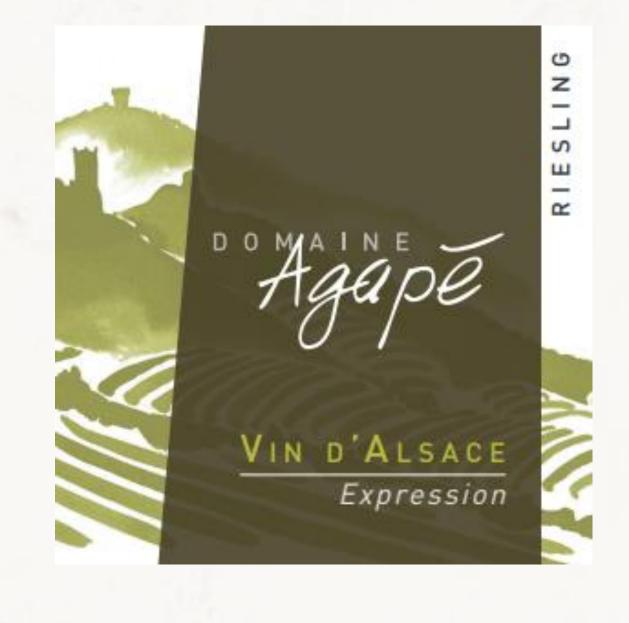

## Riesling 2019

A complex and fresh wine

The majority of the vines for this Riesling are planted in a place called Jungholtz in the commune of Ribeauvillé. This parcel enjoys excellent sunshine thanks to its east/southeast orientation. Planted at the beginning of the 1960s, it adapts perfectly to a marl and limestone soil.

#### Characteristics

Light yellow colour.

This is a great classic from Domaine Agapé! The nose is floral with notes of lily of the valley and honeysuckle, and fruity with aromas of green apple and white peach.