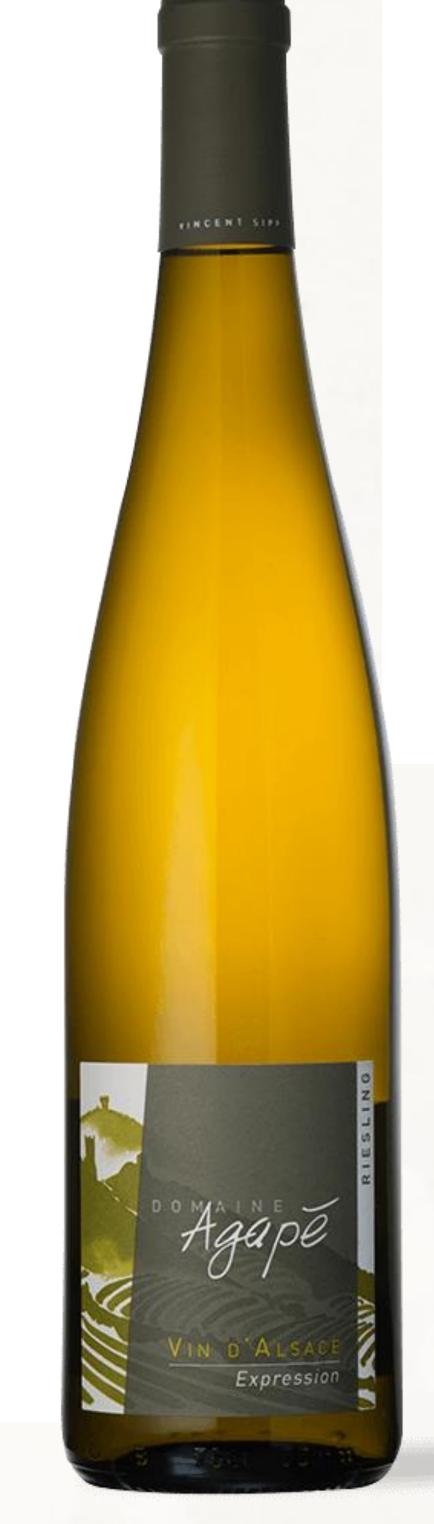

## Riesling 2019

A complex and fresh wine

The majority of the vines for this Riesling are planted in a place called Jungholtz in the commune of Ribeauvillé. This parcel enjoys excellent sunshine thanks to its east/southeast orientation. Planted at the beginning of the 1960s, it adapts perfectly to a marl and limestone soil.

#### Characteristics

Light yellow colour.

This is a great classic from Domaine Agapé! The nose is floral with notes of lily of the valley and honeysuckle, and fruity with aromas of green apple and white peach.