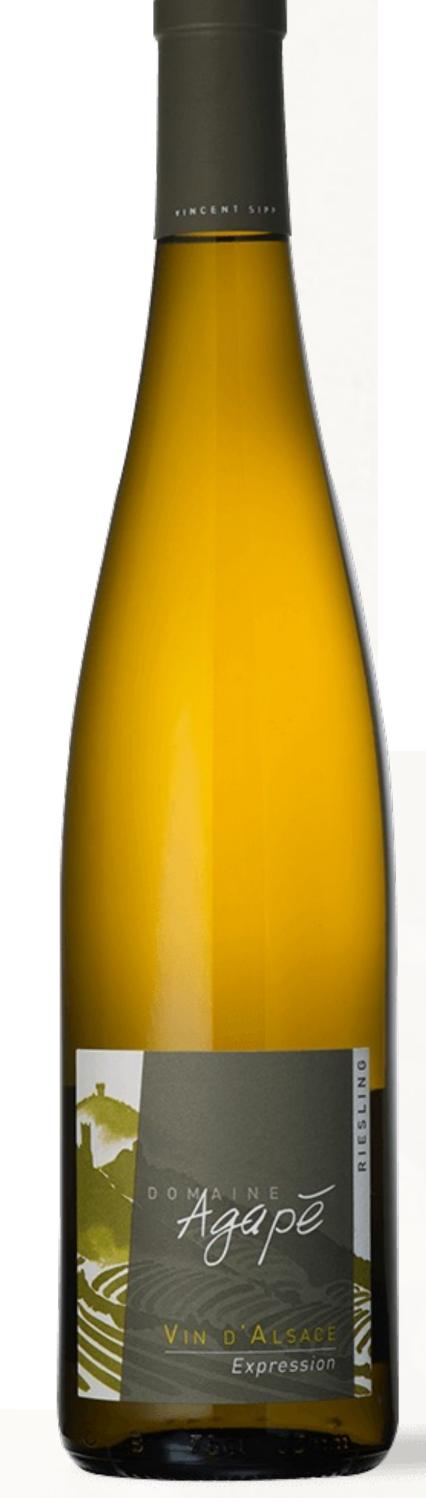

## Riesling 2020

A complex and fresh wine

The majority of the vines for this Riesling are planted in a place called Jungholtz in the commune of Ribeauvillé. This parcel enjoys excellent sunshine thanks to its east/southeast orientation. Planted at the beginning of the 1960s, it adapts perfectly to a marl and limestone soil.

# "Riesling" Appellation AOC Alsace

| Vintage             | 2020                 |
|---------------------|----------------------|
| Varietal            | Riesling 100%.       |
| Age of the vines    | 60 years old         |
| Yield               | 55 hl/ ha            |
| Degree              | 13°                  |
| Residual sugars     | 1.5 g / l            |
| Acidity             | 6.5 g / l            |
| Keeps for           | 3 to 5 years         |
| Serving temperature | Between 8°C and 10°C |
| Packaging           | Bottle flute 75cl    |