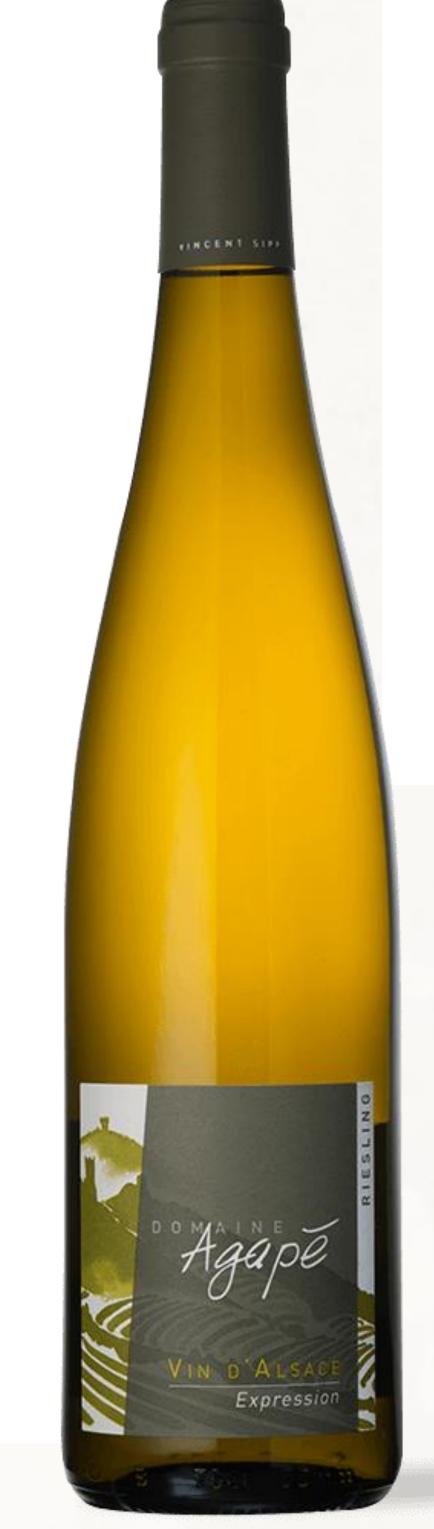

## Riesling 2021

A complex and fresh wine

The majority of the vines for this Riesling are planted in a place called Jungholtz in the commune of Ribeauvillé. This parcel enjoys excellent sunshine thanks to its east/southeast orientation. Planted at the beginning of the 1960s, it adapts perfectly to a marl and limestone soil.

#### Characteristics

Light yellow colour.

This is a great classic from Domaine Agapé! The nose is floral with notes of lily of the valley and honeysuckle, and fruity with aromas of green apple and white peach.

# "Riesling" Appellation AOC Alsace

| Vintage             | 2021                 |
|---------------------|----------------------|
| Varietal            | Riesling 100%.       |
| Age of the vines    | 60 years old         |
| Yield               | 40 hl/ ha            |
| Degree              | 12,5°                |
| Residual sugars     | 0,5 g / l            |
| Acidity             | 7,5 g / l            |
|                     |                      |
| Keeps for           | 3 to 5 years         |
| Serving temperature | Between 8°C and 10°C |
| Packaging           | Bottle flute 75cl    |
|                     |                      |