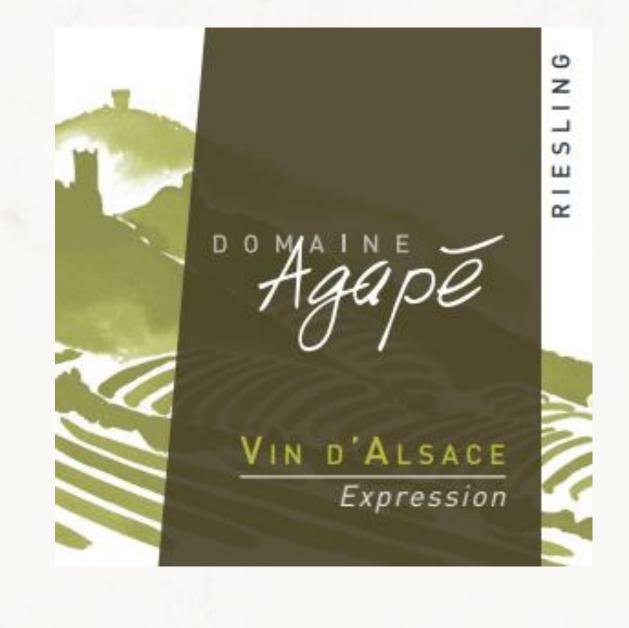

## Riesling 2021

A complex and fresh wine

The majority of the vines for this Riesling are planted in a place called Jungholtz in the commune of Ribeauvillé. This parcel enjoys excellent sunshine thanks to its east/southeast orientation. Planted at the beginning of the 1960s, it adapts perfectly to a marl and limestone soil.

# "Riesling" Appellation AOC Alsace

| Vintage             | 2021                 |
|---------------------|----------------------|
| Varietal            | Riesling 100%.       |
| Age of the vines    | 60 years old         |
| Yield               | 40 hl/ ha            |
| Degree              | 12,5°                |
| Residual sugars     | 0,5 g / l            |
| Acidity             | 7,5 g / l            |
|                     |                      |
| Keeps for           | 3 to 5 years         |
| Serving temperature | Between 8°C and 10°C |
| Packaging           | Bottle flute 75cl    |
|                     |                      |